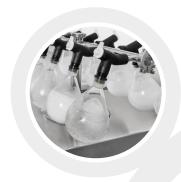

#### Modular drying chamber

Acrylic chamber with heated shelves and stoppering for vial drying

Acrylic chamber with heated shelves for bulk and vial drying

Acrylic chamber with 12 manifold top and shelves for bulk, vial and flask drying

Manifold with 12 valves for flask or beaker drying