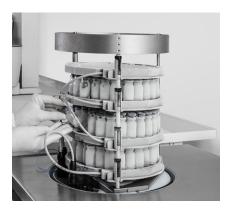

Manifold with 12 valves for flask or beaker drying

#### Flexible drying chambers

- · Adjustable shelf distance according to your application needs.
- · Possibility to link two manifold racks together.