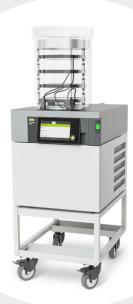

# **Lyovapor™ L-200** The first Freeze Dryer with Infinite-Control™

The compact Lyovapor™ L-200 offers high-quality Freeze Drying (-55 °C, 6 kg) with a high level of automation. Infinite-Control™ includes easy method creation, method running, data logging, chart recording in real time and interruption if needed at from anywhere at anytime.

#### Ergonomic handling

Install the instrument on the trolley, on the bench or directly in the fume hood. The adjustable display allows for easy viewing of the process parameters on the front or side.