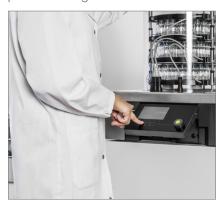

#### Ergonomic handling

Install the instrument on the trolley, on the bench or directly in the fume hood. The adjustable display allows for easy viewing of the process parameters on the front or side.

#### Second Interface

- An additional Interface can be connected and placed outside the fume hood to control the process outside.
- Upgrade to Interface Pro anytime to enable working within the advanced Lyovapor™ Software.