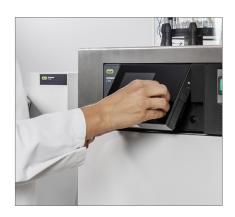

#### Second Interface

- An additional Interface can be connected and placed outside the fume hood to control the process outside.
- Upgrade to Interface Pro anytime to enable working within the advanced Lyovapor™ Software.

#### Ergonomic handling

Install the instrument on the trolley, on the bench or directly in the fume hood. The adjustable display allows for easy viewing of the process parameters on the front or side.