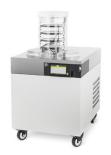

# **Lyovapor™ L-200** The first Freeze Dryer with Infinite-Control™

The compact Lyovapor™ L-200 offers high-quality Freeze Drying (-55 °C, 6 kg) with a high level of automation. Infinite-Control™ includes easy method creation, method running, data logging, chart recording in real time and interruption if needed at from anywhere at anytime.