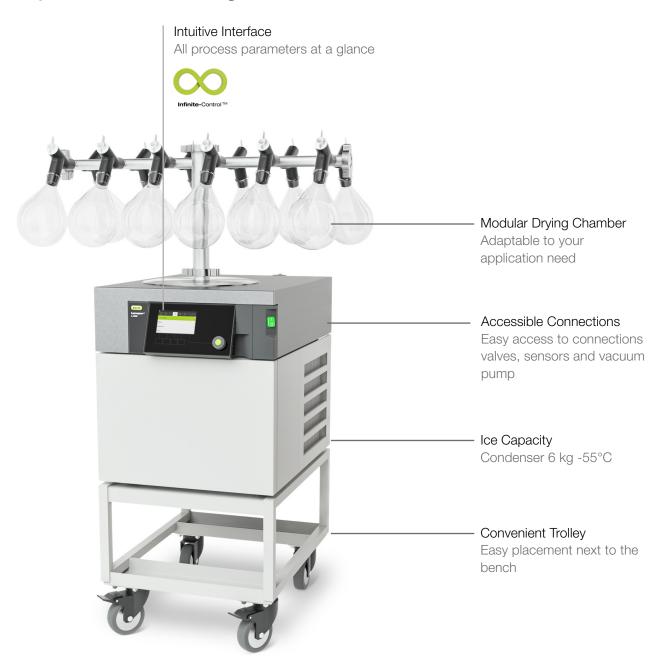

# **Lyovapor™ L-200** The first Freeze Dryer with Infinite-Control™

The compact Lyovapor™ L-200 offers high-quality Freeze Drying (-55 °C, 6 kg) with a high level of automation. Infinite-Control™ includes easy method creation, method running, data logging, chart recording in real time and interruption if needed at from anywhere at anytime.

#### Modular drying chamber

Acrylic chamber with heated shelves and stoppering for vial drying

Acrylic chamber with heated shelves for bulk and vial drying

Acrylic chamber with 12 manifold top and shelves for bulk, vial and flask drying

Manifold with 12 valves for flask or beaker drying

#### End point determination

Temperature difference can be used together with optional product temperature sensors to determine the end point.

#### Second Interface

- An additional Interface can be connected and placed outside the fume hood to control the process outside.
- Upgrade to Interface Pro anytime to enable working within the advanced Lyovapor™ Software.

#### Sample protective state

The sample protective state reduces the pressure and stops heating the shelves if the sample temperature rises above set collapse temperature or the pressure is outside the safety pressure range.

#### Ergonomic handling

Install the instrument on the trolley, on the bench or directly in the fume hood. The adjustable display allows for easy viewing of the process parameters on the front or side.

#### Flexible drying chambers

- · Adjustable shelf distance according to your application needs.
- · Possibility to link two manifold racks together.